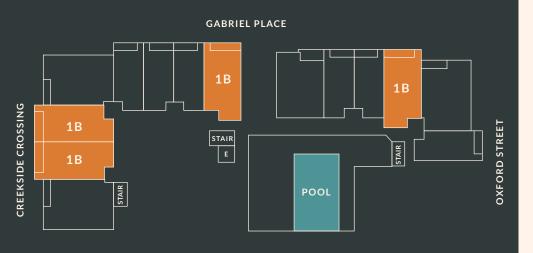

## THE MERCER

NEW BRAUNFELS

1B

1 BED / 1 BATH

INTERIOR: 861 • EXTERIOR: 92

**TOTAL SF: 953** 

r plans are not to scale, dimensions are approximate, and may vary from the description of the unit in the condominium declaration and the purchase contract. Floor plans may be attached to the purchase contract as representative of the unit, but will not be construed as a description of the unit for conveyance or contract plans, including room layouts and the configuration and location of appliances, cabinets, closets, plumbing facilities, and other improvements shown within the unit are subject to change. Please review the condominium declaration and purchase contract for a description of how the units are measured. You all review the actual materials prior to making any finish or ungrade selections.