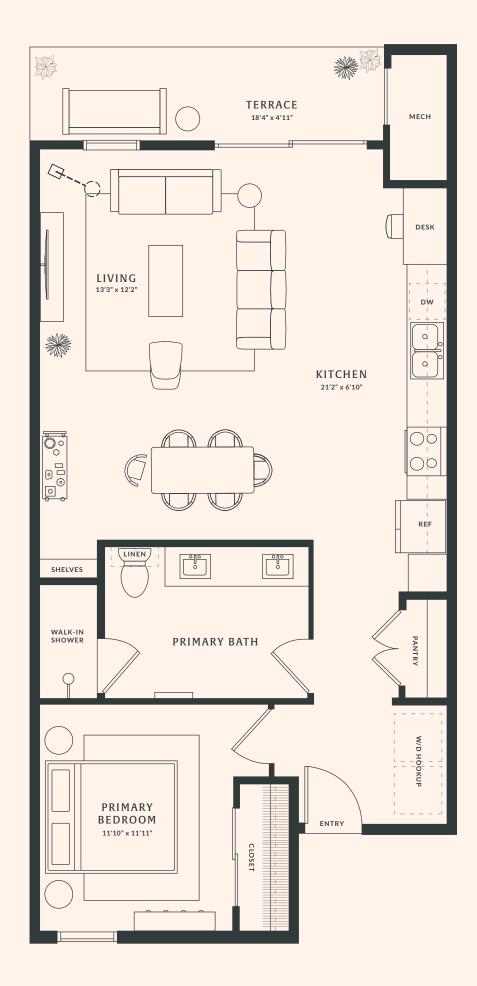

## THE MERCER

NEW BRAUNFELS

1B

1 BED / 1 BATH

INTERIOR: 861 • EXTERIOR: 92

**TOTAL SF: 953** 

r plans are not to scale, dimensions are approximate, and may vary from the description of the unit in the condominium declaration and the purchase contract. Floor plans may be attached to the purchase contract as representative of the unit, but will not be construed as a description of the unit for conveyance or contract plans, including room layouts and the configuration and location of appliances, cabinets, closets, plumbing facilities, and other improvements shown within the unit are subject to change. Please review the condominium declaration and purchase contract for a description of how the units are measured. You all review the actual materials prior to making any finish or ungrade selections.